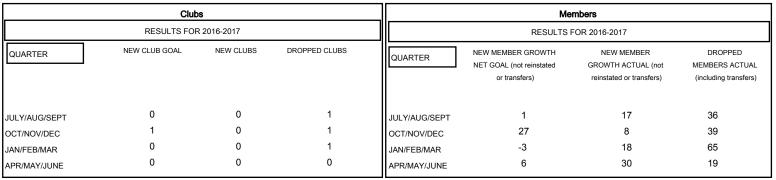

## MONTHLY MEMBERSHIP PROGRESS REPORT

District 34 B

Results as of: 6/30/2017





## GOALS AND ACTUAL NEW CLUBS CUMULATIVE



## GOALS AND ACTUAL MEMBERS CUMULATIVE



| DROPPED CLUBS: 3 |     | 26 CLUBS OF 48 ADDED 1 OR MORE<br>NEW MEMBERS | MALE                            | GENDER DISTRIBUTION  MALE 707 (79.80%)  FEMALE 179 (20.20%) |     |
|------------------|-----|-----------------------------------------------|---------------------------------|-------------------------------------------------------------|-----|
| DROPPED MEMBERS  |     |                                               | LIVIALE                         | 17 0 (20.2070)                                              |     |
| DECEASED         | 12  | CLICK HERE FOR CUMULATIVE MEMBERSHIP DATA     | TOTAL FAMILY UNIT MEMBERS       |                                                             | 122 |
| CL