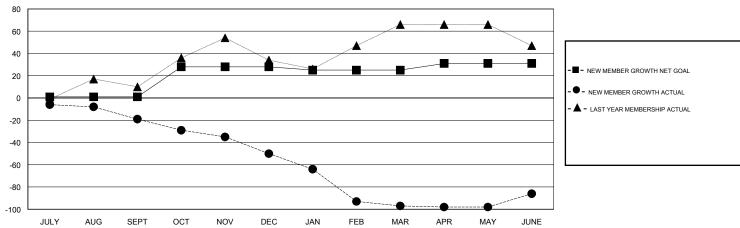

## GOALS AND ACTUAL MEMBERS CUMULATIVE

| DROPPED CLUBS: 3 |     | 26 CLUBS OF 48 ADDED 1 OR MORE<br>NEW MEMBERS | MALE                            | GENDER DISTRIBUTION  MALE 707 (79.80%)  FEMALE 179 (20.20%) |     |
|------------------|-----|-----------------------------------------------|---------------------------------|-------------------------------------------------------------|-----|
| DROPPED MEMBERS  |     |                                               | LIVIALE                         | 17 0 (20.2070)                                              |     |
| DECEASED         | 12  | CLICK HERE FOR CUMULATIVE MEMBERSHIP DATA     | TOTAL FAMILY UNIT MEMBERS       |                                                             | 122 |
| CLUB CANCELLED   | 17  |                                               | FAMILY MEMBERS PAYING HALF DUES |                                                             | 62  |
| OTHER            | 130 |                                               |                                 |                                                             | 02  |
| TOTAL            | 159 |                                               |                                 |                                                             |     |